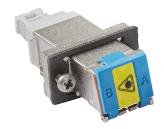

Art. no: MP-124

Adapter MIL LC DUPLEX meet the growing demand for small form factor and high-density fiber optic connectivity.

Adapter MIL LC DUPLEX reduce space requirements by 50%, over 2.50 mm ferrule connectors, without sacrificing performance. The adapter have both snap-mount and screw-mount, ceramic alignment sleeve and are also provided with safety shutters on one side to help prevent eye injuries.

## Features

- Adapter MIL LC DUPLEX in metal with ceramic alignment sleeve.
- Operating temperature -40°C to +85 °C.
- Storeage temperature -40°C to +85 °C.
- Duplex version.
- Screew-mount and snap-mount.
- Metal housing provide Electro Magnetic Interference (EMI) protection.
- Optimizes insertion loss performance.
- Press-to-release design for ease-of-use.
- Tested to Telcordia GR-326 and Compliant to TIA/EIA-604-10A (FOCIS-10).