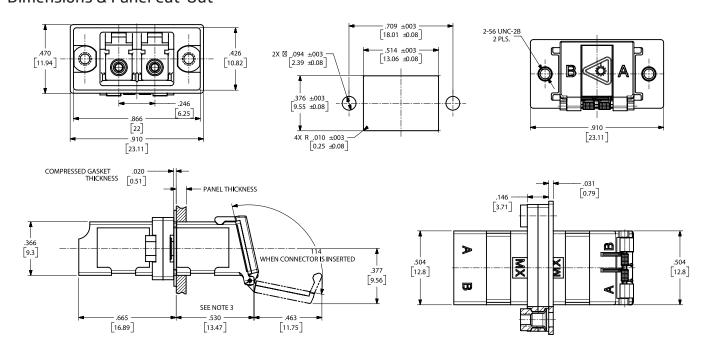

nd high-density fiber optic connectivity.

Adapter MIL LC DUPLEX reduce space requirements by 50%, over 2.50 mm ferrule connectors, without sacrificing performance. The adapter have both snap-mount and screw-mount, ceramic alignment sleeve and are also provided with safety shutters on one side to help prevent eye injuries.



## Features

- Adapter MIL LC DUPLEX in metal with ceramic alignment sleeve.
- Operating temperature -40°C to +85 °C.
- Storeage temperature -40°C to +85 °C.
- Duplex version.
- Screew-mount and snap-mount.
- Metal housing provide Electro Magnetic Interference (EMI) protection.
- Optimizes insertion loss performance.
- Press-to-release design for ease-of-use.
- Tested to Telcordia GR-326 and Compliant to TIA/EIA-604-10A (FOCIS-10).

## **Dimensions & Panel Cut-Out**