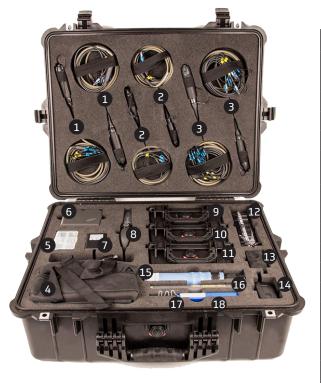

## Content

| No. | M-no.        | Description                                         |
|-----|--------------|-----------------------------------------------------|
| 1   | M1817-220266 | Fanout 2 channels Falcon Plug to LCU                |
| 2   | M1817-290209 | Fanout 4 channels Falcon Plug to LCU                |
| 3   | M1817-290202 | Fanout 12 channels Falcon Plug to LCU               |
| 4   | M8238-308110 | Cleaning kit                                        |
| 5   |              | Tips for the inspection probe                       |
| 6   | M3005-124011 | Video Microscope for inspection of fiber connectors |
| 7   |              | Power Adapter (Video Microscope)                    |
| 8   |              | Inspection Probe                                    |
| 9   | M3673-057310 | Ruggedized Power Meter                              |
| 10  | M2739-118010 | Ruggedized Light Source                             |
| 11  |              | Reference cables                                    |
| 12  |              | Splice Connectors                                   |
| 13  |              | Power adapter (Power Meter)                         |
| 14  |              | Power adapter (Light Source)                        |
| 15  | M3005-117110 | Microscope 400X                                     |
| 16  | M2739-117010 | Fiber Checker PRO II Laser Pen                      |
| 17  | M6400-350210 | Cleaning pen "One-click" 1,25mm ferrule             |
| 18  | M6400-350110 | Cleaning pen "One-click" 2,5mm ferrule              |