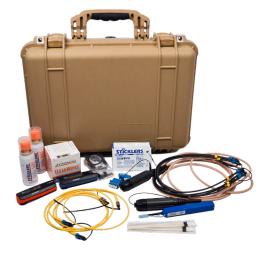

## **FIELD MEASUREMENT KIT** with FALCON Junior 4 channels

A complete test kit with equipment for control measurement, mainly of single mode fiber cable. Qualified measuring instruments for military use.

Micropol MIL-test kit makes it easier to test and examine fiber cable out in the field. Equipment and accessories for measuring and control of all types of single mode fiber cable commonly used in the defence area. The kit contains measuring cables for FALCON Junior 4 channels.

## Content Example

| Part. number         | Description                                               | Quantity    |
|----------------------|-----------------------------------------------------------|-------------|
| 1500-001-190E        | Peli Case™ 1500 NF Desert Tan                             | 1 pc        |
| MPM-100              | Optical power meter                                       | 1 pc        |
| MLS-100              | Optical light source                                      | 1 рс        |
| MST-62-QFBL          | ADAPTER-SM-LCQ                                            | 2 pcs       |
| RF-CS25              | Cleaning sticks (5pcs/set) 2,5mm                          | 2 pcs       |
| MIL-00201482462-R    | Reference cable FALCON4ch/LCUPC-2m                        | 2 pcs       |
| RF-POC03M            | Fiber optic Splice & connector Cleaner                    | 2 cans      |
| RF-FA1               | CleanWipes <sup>™</sup> Singles Outdoor Fiber Optic Wipes | 25 pcs/set  |
| RF-WCS100            | CleanWipes™ 600 Portable Optical Grade Cleaning Wipes     | 100 pcs/box |
| RP-1,25              | Cleaning pen "One-click" 1,25mm ferrule                   | 1 рс        |
| REF-00101220862      | Ref 1xSM-SCU/LCU-1m                                       | 2 pcs       |
| SC Universal Adapter | SC Adapter for MLS-100                                    | 1 рс        |