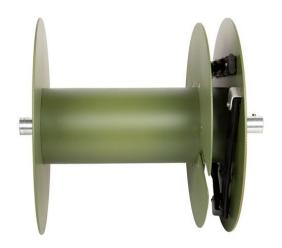

## **CABLE REEL R-105** Meeting the demands in Harsh Environments

Micropol has designed the Cable Reel R-105 for meeting the demands in harsh environments. The cable drum is made of sheet metal and comes in the colours green, black and sand, to be adjusted to the environmental challenges. With its lightweight of 3,5kg, it is optimal for carrying long distances attached to our backpack. The cable reel can be adjusted according to our customer's specifications.