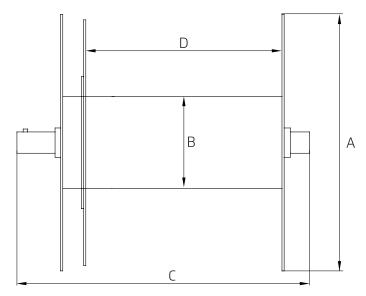

## Features

- Cable reel for harsh environments
- Can be designed according to customers specification
- Combat proven
- Storage temperature -40°C to +70°C

| Part.<br>number | Color                      | Material    | Cable<br>Diameter<br>(mm)         | Maximum<br>Cable Length<br>(m) | Dimensions mm |     |     |     | Weight        |
|-----------------|----------------------------|-------------|-----------------------------------|--------------------------------|---------------|-----|-----|-----|---------------|
|                 |                            |             |                                   |                                | A             | В   | С   | D   | without cable |
| R-105           | Green<br>Sand<br>Tar Black | Sheet Metal | 5,0<br>5,5<br>6,5<br>10,0<br>12,0 | 200<br>150<br>125<br>50<br>n/a | 350           | 125 | 400 | 250 | 3,5 kg        |