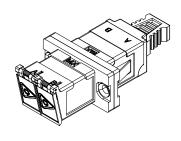

## ORDER INFORMATION

METAL LC DPLX ADP:- MP 123

Adapter MIL LC DUPLEX meet the growing demand for small form factor and high-density fiber optic connectivity.

Adapter MIL LC DUPLEX reduce space requirements by 50%, over 2.50mm ferrule connectors, without sacrificing performance. The adapter have both snap-mount and screw-mount, ceramic alignment sleeve and are also provided with safety shutters on one side to help prevent eye injuries.

## LC/LC

- Adapter MIL LC DUPLEX in metal with ceramic alignment sleeve.
- Operating temperature -40 +85 °C.
- Storage temperature -40 +85 °C.
- Duplex version.
- Screew-mount and snap-mount.
- Metal housing.
- Optimizes insertion loss performance.
- Press-to-release design for ease-of-use.
- Tested to Telcordia GR-326 and Compliant to TIA/EIA-604-10A (FOCIS-10).