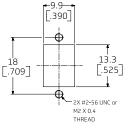

TION

METAL LC DPLX ADP:- MP 123

Adapter MIL LC DUPLEX meet the growing demand for small form factor and high-density fiber optic connectivity.

Adapter MIL LC DUPLEX reduce space requirements by 50%, over 2.50mm ferrule connectors, without sacrificing performance. The adapter have both snap-mount and screw-mount, ceramic alignment sleeve and are also provided with safety shutters on one side to help prevent eye injuries.

## LC/LC

- Adapter MIL LC DUPLEX in metal with ceramic alignment sleeve.
- Operating temperature -40 +85 °C.
- Storage temperature -40 +85 °C.
- Duplex version.
- Screew-mount and snap-mount.
- Metal housing.
- Optimizes insertion loss performance.
- Press-to-release design for ease-of-use.
- Tested to Telcordia GR-326 and Compliant to TIA/EIA-604-10A (FOCIS-10).







RECOMMENDED MOUNTING CUTOUT FOR 1.60 [.063] THICK PANEL