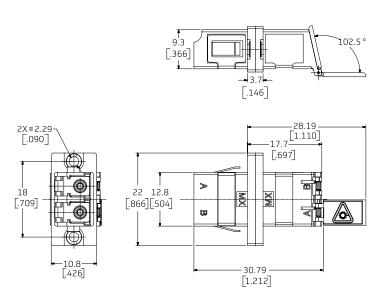

## LC/LC

- Adapter MIL LC DUPLEX in metal with ceramic alignment sleeve.
- Operating temperature -40 +85 °C.
- Storage temperature -40 +85 °C.
- Duplex version.
- Screew-mount and snap-mount.
- Metal housing.
- Optimizes insertion loss performance.
- Press-to-release design for ease-of-use.
- Tested to Telcordia GR-326 and Compliant to TIA/EIA-604-10A (FOCIS-10).