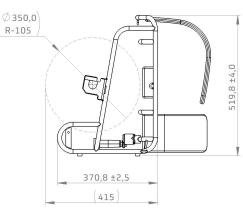

#### Drawing\*

\*Drawings are not to scale. Dimension in mm. General tolerance according to din ISO 2766 T1 V.