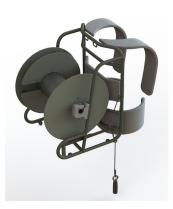

## Tactical Backpack with Brake

The Tactical backpack is available with an optional brake. The brake is easy to control by the operator while carring the backpack. The option is suitable when deploying of long cable lenghts at high speed.

### Friction Brake Assembly

The brake is retrofittable and can easily be added to MP-BP-R105 supplied after 2022-09-01.

| Part. number    | Description                             | Color    |
|-----------------|-----------------------------------------|----------|
| MPA-0080-M1-CE2 | BP-R105, Friction Brake Assembly, Green | RAL 6031 |
| MPA-0080-M1-CN1 | BP-R105, Friction Brake Assembly, Sand  | RAL 1039 |
| MPA-0080-M1-CB2 | BP-R105, Friction Brake Assembly, Black | RAL 9021 |