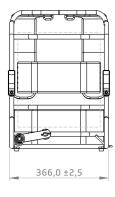

#### Drawing\*

\*Drawings are not to scale. Dimension in mm. General tolerance according to din ISO 2766 T1 V.