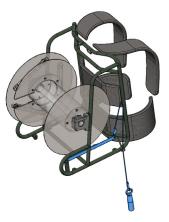

## Tactical Backpack with Brake

The Tactical backpack is available with an optional brake. The brake is easy to control by the operator while carring the backpack. The option is suitable when deploying of long cable lenghts at high speed.

### Friction Brake Assembly

The brake is retrofittable and can easily be added to MP-BP-R105 supplied after 2022-09-01.

| Part. number    | Description                             | Color    |
|-----------------|-----------------------------------------|----------|
| MPA-0080-M1-CE2 | BP-R105, Friction Brake Assembly, Green | RAL 6031 |
| MPA-0080-M1-CN1 | BP-R105, Friction Brake Assembly, Sand  | RAL 1039 |
| MPA-0080-M1-CB2 | BP-R105, Friction Brake Assembly, Black | RAL 9021 |