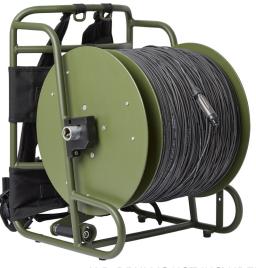

# **BACKPACK** for Tactical Cable Drum R-105

Micropol offers low weight ergonomic backpacks for field deployment of optical fiber in any harsh surrounding. This easy to carry backpack is well suited for use in a variety of situations e.g. tactical communication, mobile emergency telecommunication stations, broadcast applications and mining and exploration operations.

#### - Features -

- Ergonomic design
- Adjustable straps
- Durable padding
- Easy to deploy & rewind
- Stable reelstand
- High friction bumper feet
- Handle easy to use

N.B. DRUM IS NOT INCLUDED